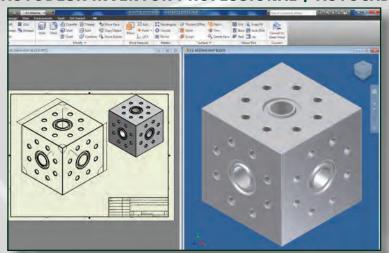

ER** 



**CUSTOM SUB** 



**WIRELINE ADAPTERS** 



**1502 FLOW CROSS** 



1502 FLOW 90'S



## CLADDING CUSTOM BLOCK





Our welding facilities offer a wide range of capabilities which include the application of CRO/CRA, fabrication, pipe welding and equipment repair. MSM utilizes several welding processes which include the use of mechanized GMAW, automated GTAW-P, submerged arc, SMAW and manual GTAW. We specialize in NACE / API 6A / ASME BPVC / DNV compliant welding of low alloy steels for high pressure vessel construction, and corrosion resistant alloys such as alloy 625 and 316 on valves and flanges.

## FABRICATION N

















## NDT LAB



## **MIC TRAC**



## **BX-1000 GROOVE DIAMETER**



## LIQUID PENETRANT TESTING





## **AUTODESK INVENTOR PROFESSIONAL / AUTOCAD**















## MACHINE SPECIALTY & MANUFACTURING, INC.

Youngsville

215 Rousseau Road Youngsville, Louisiana 70592

Phone: 337-837-0020

Toll Free: 1-800-256-1292

Fax: 337-837-0062

Houma

917 Sunset Avenue Houma, Louisiana 70360

Phone: 985-879-4415

Toll Free: 1-800-264-4415

Fax: 985-879-4417

info@machine-spec.com www.msmmfg.com

For all inquiries, orders or questions, contact us at 1-800-256-1292 or visit our website at www.msmmfg.com