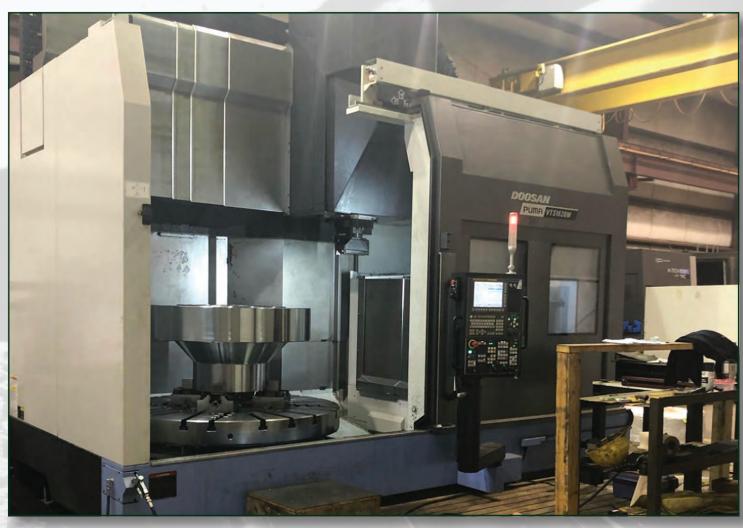

FOLD** 



DRILLING MANIFOLD

REFURBISHED DRILLING MANIFOLD





**1502 FLOW MANIFOLD** 



# PLUG CATCHERS



## THREADED PRESSURE EQUIPMENT



**CROSS OVER** 



**CUSTOM SUB** 



**WIRELINE ADAPTERS** 



**1502 FLOW CROSS** 



1502 FLOW 90'S



## CLADDING CUSTOM BLOCK





Our welding facilities offer a wide range of capabilities which include the application of CRO/CRA, fabrication, pipe welding and equipment repair. MSM utilizes several welding processes which include the use of mechanized GMAW, automated GTAW-P, submerged arc, SMAW and manual GTAW. We specialize in NACE / API 6A / ASME BPVC / DNV compliant welding of low alloy steels for high pressure vessel construction, and corrosion resistant alloys such as alloy 625 and 316 on valves and flanges.

## FABRICATION N

















## NDT LAB



## **MIC TRAC**



## **BX-1000 GROOVE DIAMETER**



## LIQUID PENETRANT TESTING





## **AUTODESK INVENTOR PROFESSIONAL / AUTOCAD**















## MACHINE SPECIALTY & MANUFACTURING, INC.

Youngsville

215 Rousseau Road Youngsville, Louisiana 70592

Phone: 337-837-0020

Toll Free: 1-800-256-1292

Fax: 337-837-0062

Houma

917 Sunset Avenue Houma, Louisiana 70360

Phone: 985-879-4415

Toll Free: 1-800-264-4415

Fax: 985-879-4417

info@machine-spec.com www.msmmfg.com

For all inquiries, orders or questions, contact us at 1-800-256-1292 or visit our website at www.msmmfg.com