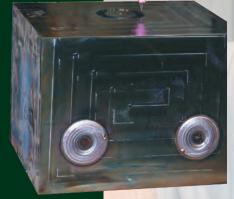

## CLADDING CUSTOM BLOCK

Our welding facilities offer a wide range of capabilities which include the application of CRO/CRA, fabrication, pipe welding and equipment repair. MSM utilizes several welding processes which include the use of mechanized GMAW, automated GTAW-P, submerged arc, SMAW and manual GTAW. We specialize in NACE / API 6A / ASME BPVC / DNV compliant welding of low alloy steels for high pressure vessel construction, and corrosion resistant alloys such as alloy 625 and 316 on valves and flanges.