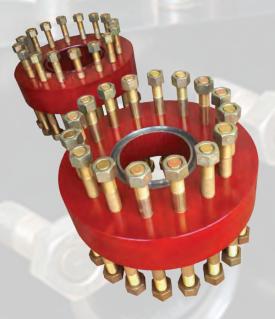

## CUSTOM WELL CONTROL EQUIPMENT

**SPACER SPOOL** 

**MUD CROSS** 

**ADAPTER SPOOL** 

**PUMPING SPOOL** 

**CUSTOM ADAPTER** 

RISER FLANGE

DSA

**SUCTION ADAPTER** 

DOUBLE BLOCK COMPACT BALL VALVE BODIES