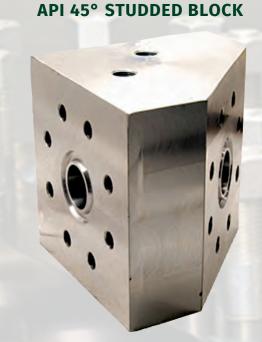

# CUSTOM EQUIPMENT

ANSI INSTRUMENT BLOCK

SS BLAST JOINTS

STUDDED X FLANGE 90

SEAMLESS SPOOLS

**HUBS WITH STAINLESS OVERLAY** 