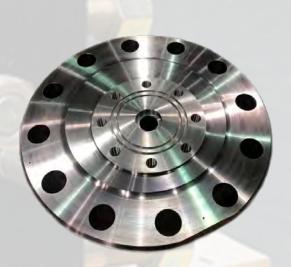

# CUSTOM EQUIPMENT

ANSI INSTRUMENT BLOCK

SS BLAST JOINTS

STUDDED X FLANGE 90

SEAMLESS SPOOLS

**HUBS WITH STAINLESS OVERLAY** 