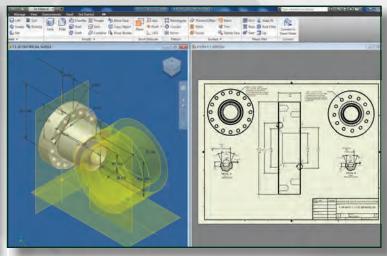

** 



**CUSTOM SUB** 



**WIRELINE ADAPTERS** 



**1502 FLOW CROSS** 



1502 FLOW 90'S



## CLADDING CUSTOM BLOCK





Our welding facilities offer a wide range of capabilities which include the application of CRO/CRA, fabrication, pipe welding and equipment repair. MSM utilizes several welding processes which include the use of mechanized GMAW, automated GTAW-P, submerged arc, SMAW and manual GTAW. We specialize in NACE / API 6A / ASME BPVC / DNV compliant welding of low alloy steels for high pressure vessel construction, and corrosion resistant alloys such as alloy 625 and 316 on valves and flanges.

## FABRICATION N

















## NDT LAB



## **MIC TRAC**



## **BX-1000 GROOVE DIAMETER**



## LIQUID PENETRANT TESTING





## **AUTODESK INVENTOR PROFESSIONAL / AUTOCAD**















## MACHINE SPECIALTY & MANUFACTURING, INC.

Youngsville

215 Rousseau Road Youngsville, Louisiana 70592

Phone: 337-837-0020

Toll Free: 1-800-256-1292

Fax: 337-837-0062

Houma

917 Sunset Avenue Houma, Louisiana 70360

Phone: 985-879-4415

Toll Free: 1-800-264-4415

Fax: 985-879-4417

info@machine-spec.com www.msmmfg.com

For all inquiries, orders or questions, contact us at 1-800-256-1292 or visit our website at www.msmmfg.com