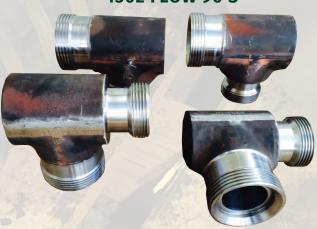

## THREADED PRESSURE EQUIPMENT

**CROSS OVER** 

**CUSTOM SUB** 

**WIRELINE ADAPTERS** 

**1502 FLOW CROSS** 

1502 FLOW 90'S