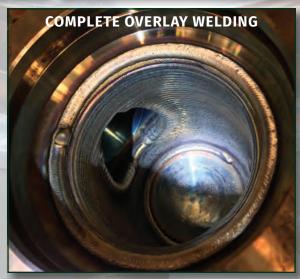

## CLADDING CUSTOM BLOCK

Our welding facilities offer a wide range of capabilities which include the application of CRO/CRA, fabrication, pipe welding and equipment repair. MSM utilizes several welding processes which include the use of mechanized GMAW, automated GTAW-P, submerged arc, SMAW and manual GTAW. We specialize in NACE / API 6A / ASME BPVC / DNV compliant welding of low alloy steels for high pressure vessel construction, and corrosion resistant alloys such as alloy 625 and 316 on valves and flanges.