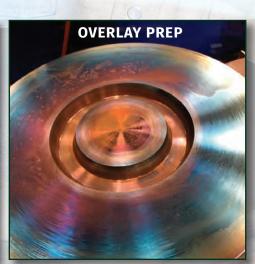

## CLADDING CUSTOM BLOCK

Our welding facilities offer a wide range of capabilities which include the application of CRO/CRA, fabrication, pipe welding and equipment repair. MSM utilizes several welding processes which include the use of mechanized GMAW, automated GTAW-P, submerged arc, SMAW and manual GTAW. We specialize in NACE / API 6A / ASME BPVC / DNV compliant welding of low alloy steels for high pressure vessel construction, and corrosion resistant alloys such as alloy 625 and 316 on valves and flanges.