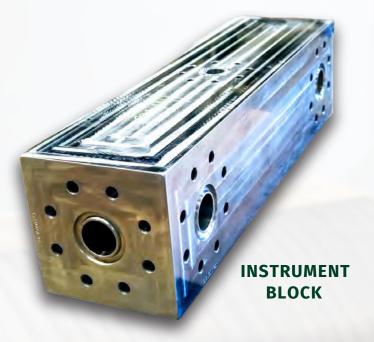

# CUSTOM EQUIPMENT

ANSI INSTRUMENT BLOCK

SS BLAST JOINTS

STUDDED X FLANGE 90

SEAMLESS SPOOLS

**HUBS WITH STAINLESS OVERLAY** 