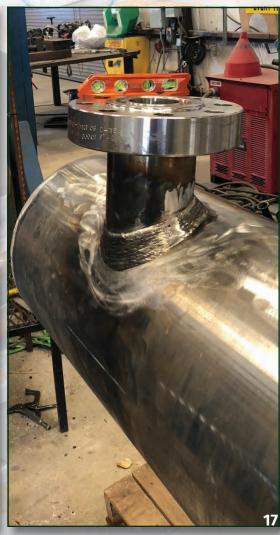

## CLADDING CUSTOM BLOCK

Our welding facilities offer a wide range of capabilities which include the application of CRO/CRA, fabrication, pipe welding and equipment repair. MSM utilizes several welding processes which include the use of mechanized GMAW, automated GTAW-P, submerged arc, SMAW and manual GTAW. We specialize in NACE / API 6A / ASME BPVC / DNV compliant welding of low alloy steels for high pressure vessel construction, and corrosion resistant alloys such as alloy 625 and 316 on valves and flanges.