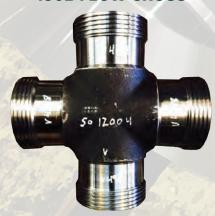

d swages.



REDUCING FLANGE



API RTJ BLIND



**FLANGES** 







## FITTINGS 8 WELD







## **4130 WELD FITTINGS AND CROSSES**





## CUSTOM WELL CONTROL EQUIPMENT





**SPACER SPOOL** 



**MUD CROSS** 



**ADAPTER SPOOL** 



**PUMPING SPOOL** 





**CUSTOM ADAPTER** 



RISER FLANGE







DSA

**SUCTION ADAPTER** 

DOUBLE BLOCK COMPACT BALL VALVE BODIES









# CUSTOM EQUIPMENT



ANSI INSTRUMENT BLOCK



SS BLAST JOINTS







STUDDED X FLANGE 90



SEAMLESS SPOOLS



**HUBS WITH STAINLESS OVERLAY** 



# TURNKEY MANIFOLDS



**CHOKE & KILL MANIFOLD** 



DRILLING MANIFOLD

REFURBISHED DRILLING MANIFOLD





**1502 FLOW MANIFOLD** 



# PLUG CATCHERS



## THREADED PRESSURE EQUIPMENT



**CROSS OVER** 



**CUSTOM SUB** 



**WIRELINE ADAPTERS** 



**1502 FLOW CROSS** 



1502 FLOW 90'S



## CLADDING CUSTOM BLOCK





Our welding facilities offer a wide range of capabilities which include the application of CRO/CRA, fabrication, pipe welding and equipment repair. MSM utilizes several welding processes which include the use of mechanized GMAW, automated GTAW-P, submerged arc, SMAW and manual GTAW. We specialize in NACE / API 6A / ASME BPVC / DNV compliant welding of low alloy steels for high pressure vessel construction, and corrosion resistant alloys such as alloy 625 and 316 on valves and flanges.

## FABRICATION N

















## NDT LAB



## **MIC TRAC**



## **BX-1000 GROOVE DIAMETER**



## LIQUID PENETRANT TESTING





## **AUTODESK INVENTOR PROFESSIONAL / AUTOCAD**















## MACHINE SPECIALTY & MANUFACTURING, INC.

Youngsville

215 R