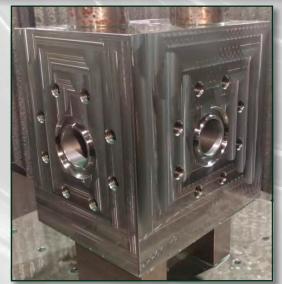

## CLADDING CUSTOM BLOCK

Our welding facilities offer a wide range of capabilities which include the application of CRO/CRA, fabrication, pipe welding and equipment repair. MSM utilizes several welding processes which include the use of mechanized GMAW, automated GTAW-P, submerged arc, SMAW and manual GTAW. We specialize in NACE / API 6A / ASME BPVC / DNV compliant welding of low alloy steels for high pressure vessel construction, and corrosion resistant alloys such as alloy 625 and 316 on valves and flanges.