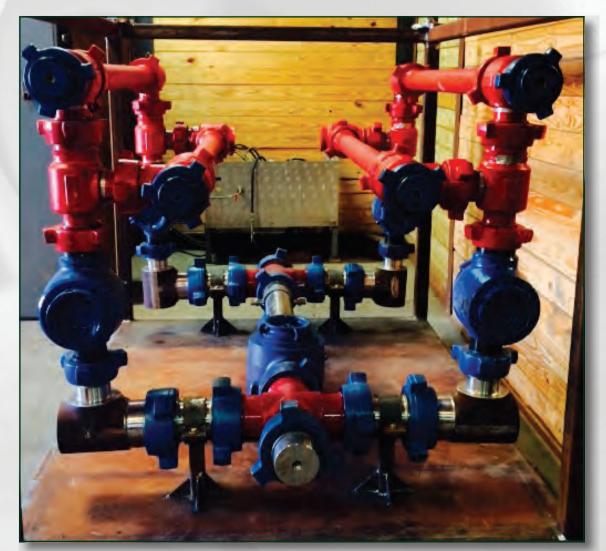

# TURNKEY MANIFOLDS

**CHOKE & KILL MANIFOLD** 

DRILLING MANIFOLD

REFURBISHED DRILLING MANIFOLD

**1502 FLOW MANIFOLD** 