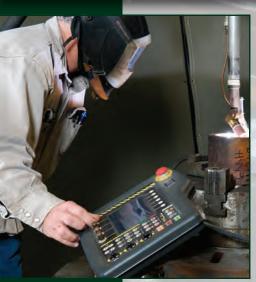

## CLADDING CUSTOM BLOCK

Our welding facilities offer a wide range of capabilities which include the application of CRO/CRA, fabrication, pipe welding and equipment repair. MSM utilizes several welding processes which include the use of mechanized GMAW, automated GTAW-P, submerged arc, SMAW and manual GTAW. We specialize in NACE / API 6A / ASME BPVC / DNV compliant welding of low alloy steels for high pressure vessel construction, and corrosion resistant alloys such as alloy 625 and 316 on valves and flanges.