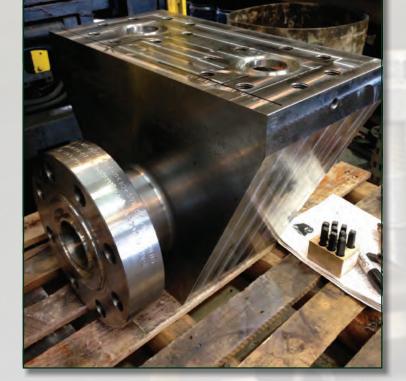

## CLADDING CUSTOM BLOCK

Our welding facilities offer a wide range of capabilities which include the application of CRO/CRA, fabrication, pipe welding and equipment repair. MSM utilizes several welding processes which include the use of mechanized GMAW, automated GTAW-P, submerged arc, SMAW and manual GTAW. We specialize in NACE / API 6A / ASME BPVC / DNV compliant welding of low alloy steels for high pressure vessel construction, and corrosion resistant alloys such as alloy 625 and 316 on valves and flanges.