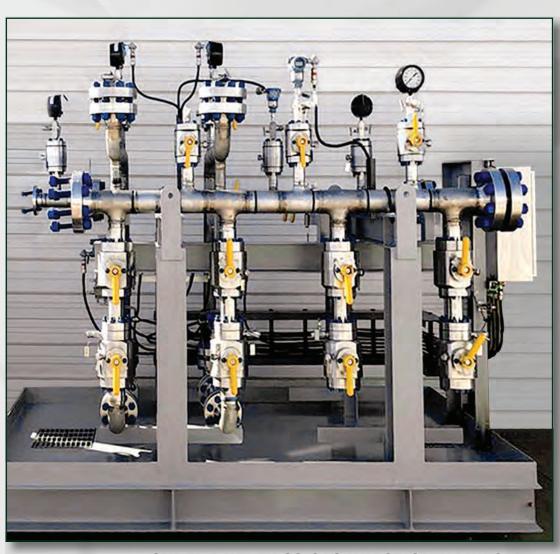

# TURNKEY MANIFOLDS

**CHOKE & KILL MANIFOLD** 

DRILLING MANIFOLD

REFURBISHED DRILLING MANIFOLD

**1502 FLOW MANIFOLD** 