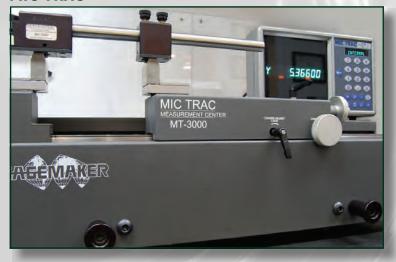

SHED DRILLING MANIFOLD





**1502 FLOW MANIFOLD** 



# PLUG CATCHERS



## THREADED PRESSURE EQUIPMENT



**CROSS OVER** 



**CUSTOM SUB** 



**WIRELINE ADAPTERS** 



**1502 FLOW CROSS** 



1502 FLOW 90'S



## CLADDING CUSTOM BLOCK





Our welding facilities offer a wide range of capabilities which include the application of CRO/CRA, fabrication, pipe welding and equipment repair. MSM utilizes several welding processes which include the use of mechanized GMAW, automated GTAW-P, submerged arc, SMAW and manual GTAW. We specialize in NACE / API 6A / ASME BPVC / DNV compliant welding of low alloy steels for high pressure vessel construction, and corrosion resistant alloys such as alloy 625 and 316 on valves and flanges.

## FABRICATION N

















## NDT LAB



## **MIC TRAC**



## **BX-1000 GROOVE DIAMETER**



## LIQUID PENETRANT TESTING





## **AUTODESK INVENTOR PROFESSIONAL / AUTOCAD**















## MACHINE SPECIALTY & MANUFACTURING, INC.

Youngsville

215 Rousseau Road Youngsville, Louisiana 70592

Phone: 337-837-0020

Toll Free: 1-800-256-1292

Fax: 337-837-0062

Houma

917 Sunset Avenue Houma, Louisiana 70360

Phone: 985-879-4415

Toll Free: 1-800-264-4415

Fax: 985-879-4417

info@machine-spec.com www.msmmfg.com

For all inquiries, orders or questions, contact us at 1-800-256-1292 or visit our website at www.msmmfg.com