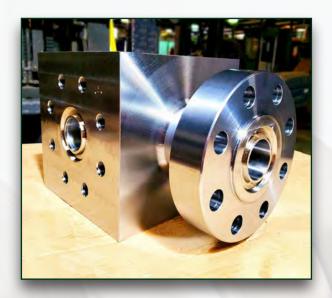

# CUSTOM EQUIPMENT

ANSI INSTRUMENT BLOCK

SS BLAST JOINTS

STUDDED X FLANGE 90

SEAMLESS SPOOLS

**HUBS WITH STAINLESS OVERLAY** 