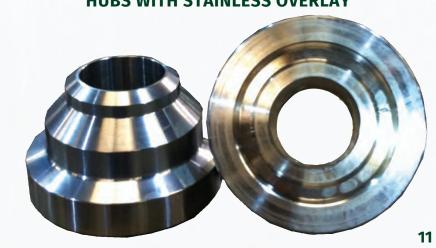

# CUSTOM EQUIPMENT

ANSI INSTRUMENT BLOCK

SS BLAST JOINTS

STUDDED X FLANGE 90

SEAMLESS SPOOLS

**HUBS WITH STAINLESS OVERLAY** 