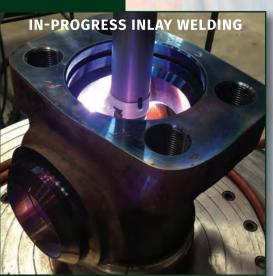

## CLADDING CUSTOM BLOCK

Our welding facilities offer a wide range of capabilities which include the application of CRO/CRA, fabrication, pipe welding and equipment repair. MSM utilizes several welding processes which include the use of mechanized GMAW, automated GTAW-P, submerged arc, SMAW and manual GTAW. We specialize in NACE / API 6A / ASME BPVC / DNV compliant welding of low alloy steels for high pressure vessel construction, and corrosion resistant alloys such as alloy 625 and 316 on valves and flanges.