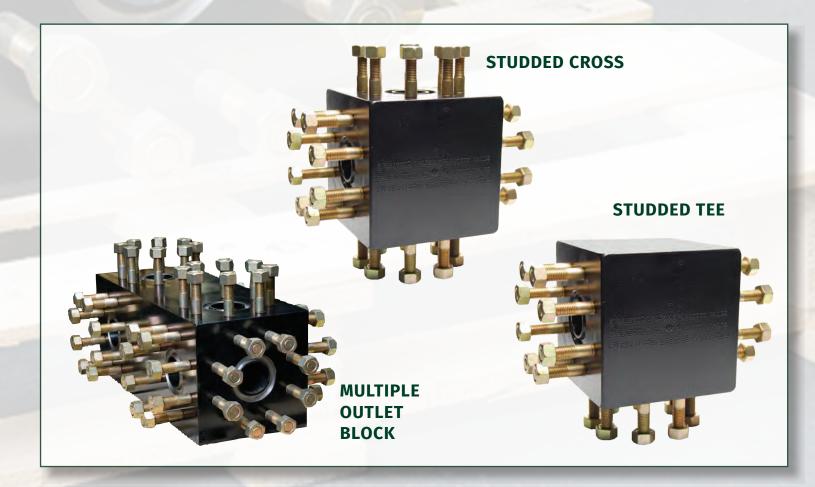

# CUSTOM EQUIPMENT

ANSI INSTRUMENT BLOCK

SS BLAST JOINTS

STUDDED X FLANGE 90

SEAMLESS SPOOLS

**HUBS WITH STAINLESS OVERLAY** 