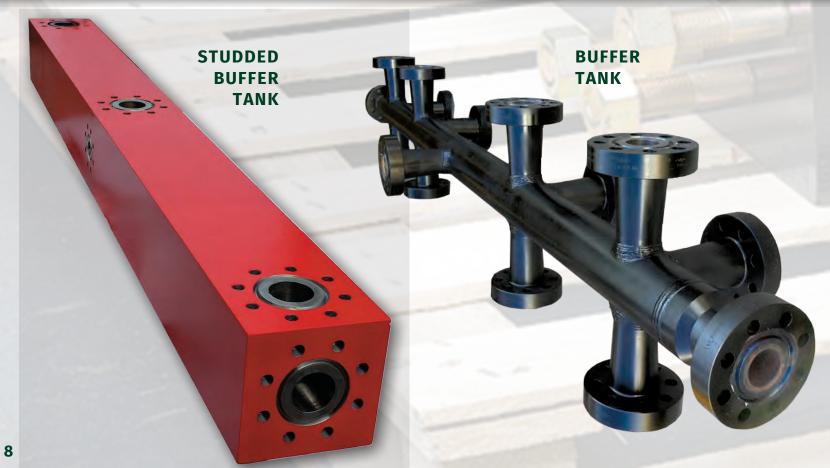

## CUSTOM WELL CONTROL EQUIPMENT

**SPACER SPOOL** 

**MUD CROSS** 

**ADAPTER SPOOL** 

**PUMPING SPOOL** 

**CUSTOM ADAPTER** 

RISER FLANGE

DSA